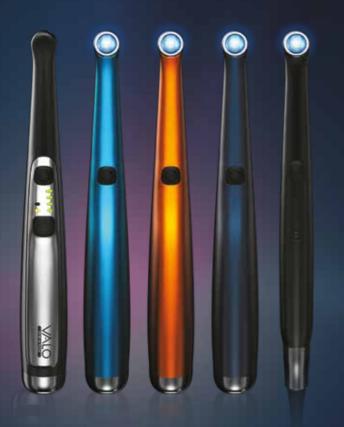

- 1 x Handpiece bracket holder 1 x Sample pack barrier sleeves
- 5972 Black
- **4864** Sapphire

- **4865** Red Rock **4866** Midnight

### ○ **5941** Black **○ 5945** Fuchsia **○ 5946** Teal