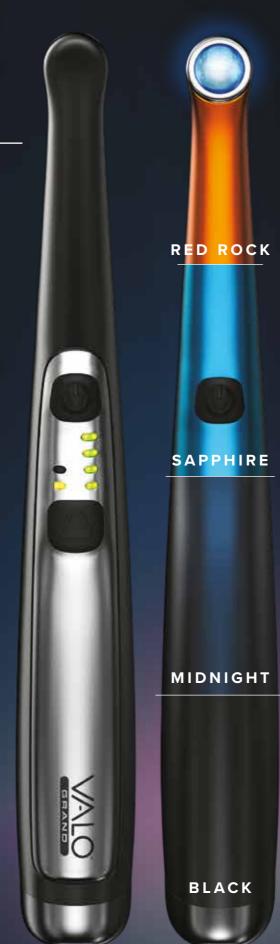

- 1 x Handpiece bracket holder 1 x Sample pack barrier sleeves
- 5972 Black
- **4864** Sapphire

- **4865** Red Rock **4866** Midnight