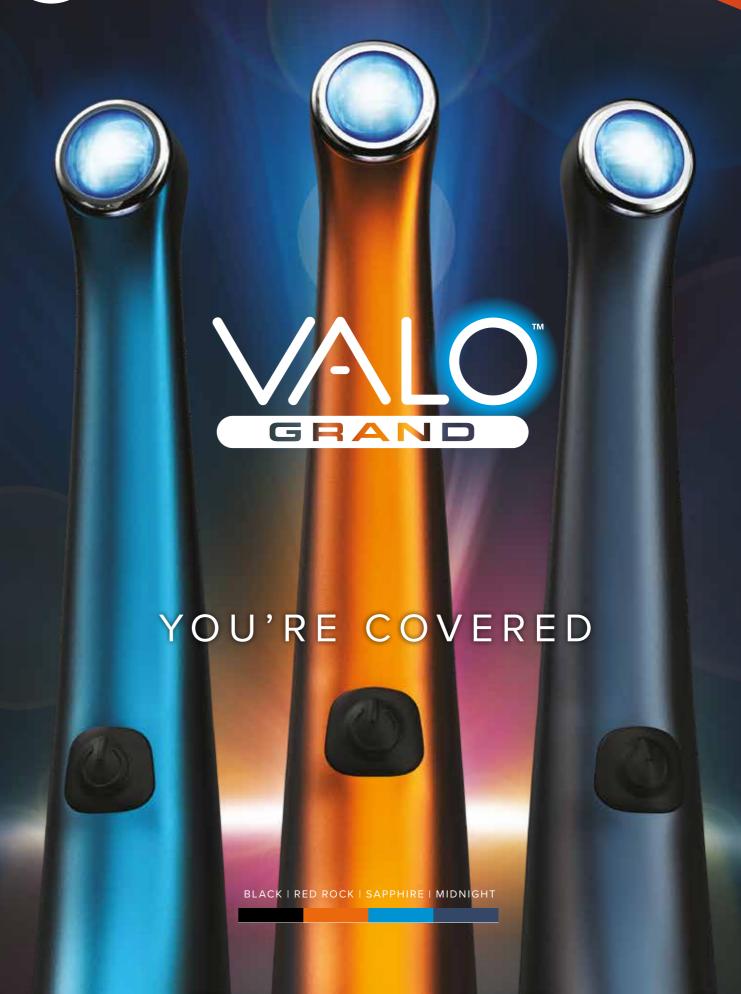

# VALO™ CURING LIGHT,

WITH A 50% BIGGER LENS.

AVAILABLE ON ALL VALO CURING LIGHTS

EXCLUSIVE TO THE VALO GRAND LIGHT