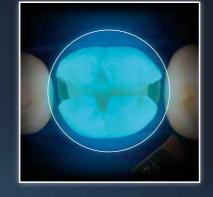

# AREA COVERAGE COMPARISON

10 MM MOLAR COVERAGE

AVERAGE COMPETITOR

SURFACE AREA **07**-

**78** 

46 mm<sup>2</sup>