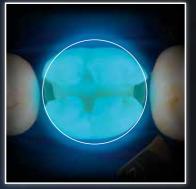

# AREA COVERAGE COMPARISON

10 MM MOLAR COVERAGE

AVERAGE COMPETITOR

SURFACE AREA **07**-

**78** 

46 mm<sup>2</sup>