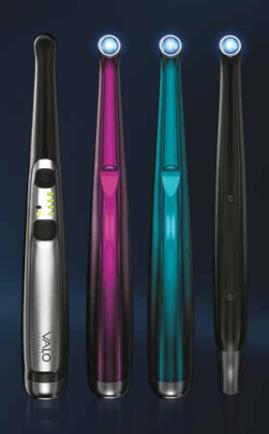

# **VALO Grand Cordless Kit**

- 1 x VALO Grand LED curing light 4 x Batteries (rechargeable)
- 1 x Battery charger
- 1 x Power supply with universal plugs for battery charger 1 x Blue light blocking light shield

- 1 x Handpiece bracket holder 1 x Sample pack barrier sleeves
- 5972 Black
- **4864** Sapphire

- **4865** Red Rock **4866** Midnight

# **VALO Cordless Kit**

- 1 x VALO Cordless LED curing light 4 x Batteries (rechargeable)

- 1 x Batteries (hearing classic)
  1 x Battery charger
  1 x Power supply with universal plugs for battery charger
  1 x Blue light blocking light shield
- 1 x Handpiece bracket holder
- 1 x Sample pack barrier sleeves

### ○ **5941** Black **○ 5945** Fuchsia **○ 5946** Teal