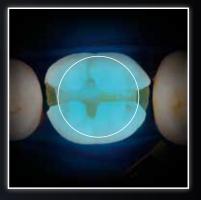

# AREA COVERAGE COMPARISON

10 MM MOLAR COVERAGE

AVERAGE COMPETITOR

SURFACE AREA **07**-

**78** 

46 mm<sup>2</sup>